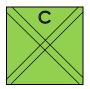

Make four.

Assemble Friendship Star unit. Friendship Star unit should measure  $6 \frac{1}{2}$ " x  $6 \frac{1}{2}$ ".

Make one. Set aside.

Draw diagonal lines ¼" away from the center on the wrong side of the Fabric C square.

Make one.

Cut the Fabric C square into quarters.

Fabric C unit should measure 3 7/8" x 3 7/8".

Make four.

Layer two Fabric C units on opposite ends of the Fabric A square.

Stitch on the two drawn lines and cut apart between the stitched lines.