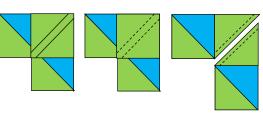

Make one.

Cut the Fabric C square into quarters.

Fabric C unit should measure 3 7/8" x 3 7/8".

Make four.

Layer two Fabric C units on opposite ends of the Fabric A square.

Stitch on the two drawn lines and cut apart between the stitched lines.

Make two.

Layer one Fabric C unit on the top right corner of a Fabric C/A unit.

Stitch on the two drawn lines and cut apart between the stitched lines.

Flying Geese unit should measure 3 ½" x 6 ½".

Make four.