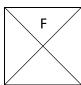

**Piecing Instructions:** 

Draw a diagonal line twice on the wrong side of the Fabric F square.

Make one.

With right sides facing, layer the Fabric D square with the Fabric F square. Stitch on the drawn lines.

Make one.

Cut the D/F unit into quarters. Newly-cut Fabric D/F units should measure 2 ½" x 2 ½ ".

Make one. (Creates four squares, see next picture)

Trim ¼" away from the seam, and press open. Half Square Triangle Unit should measure 2 ½" x 2 ½".