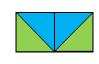

Make two.

Layer one Fabric C unit on the top right corner of a Fabric C/A unit.

Stitch on the two drawn lines and cut apart between the stitched lines.

Flying Geese unit should measure 3 ½" x 6 ½".

Make four.