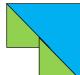

**Piecing Instructions:** 

Draw a diagonal line twice on the wrong side of the Fabric F square.

Make one.

With right sides facing, layer the Fabric D square with the Fabric F square. Stitch on the drawn lines.

Make one.

Cut the D/F unit into quarters. Newly-cut Fabric D/F units should measure 2 ½" x 2 ½ ".

Make one. (Creates four squares, see next picture)

Trim ¼" away from the seam, and press open. Half Square Triangle Unit should measure 2 ½" x 2 ½".