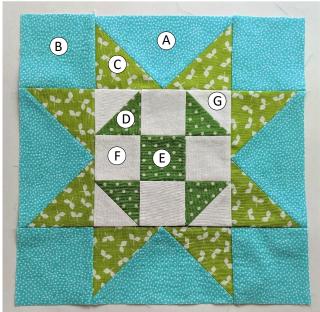

## Shoofly Star Block

## **Cutting Instructions**

| Background              | Α | 1 – 7.25" square |
|-------------------------|---|------------------|
|                         | В | 4 – 3.5" squares |
| Star Points             | С | 1 – 7.75" square |
| Shoofly Star color      | D | 1 – 5" square    |
|                         | Ε | 1 – 2.5" square  |
| Shoofly Star background | F | 1 – 5" square    |
|                         | G | 4 – 2.5" squares |

Assemble the Friendship Star Block.

Friendship Star Block should measure 12 ½" x 12 ½".

Make one.

MAKE SURE TO USE THE CORRECT HASHTAGS SO WE CAN SEE YOUR BLOCK!

#CRYSTALQUILTERSBOM #SEWMANYSTARSQUILT