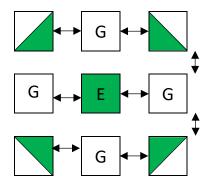

Assemble the Friendship Star Block.

Friendship Star Block should measure 12 ½" x 12 ½".

Make one.

MAKE SURE TO USE THE CORRECT HASHTAGS SO WE CAN SEE YOUR BLOCK!

#CRYSTALQUILTERSBOM #SEWMANYSTARSQUILT