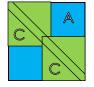

Make four.

Assemble Friendship Star unit. Friendship Star unit should measure  $6 \frac{1}{2}$ " x  $6 \frac{1}{2}$ ".

Make one. Set aside.

Draw diagonal lines ¼" away from the center on the wrong side of the Fabric C square.

Make one.

Cut the Fabric C square into quarters.

Fabric C unit should measure 3 7/8" x 3 7/8".

Make four.

Layer two Fabric C units on opposite ends of the Fabric A square.

Stitch on the two drawn lines and cut apart between the stitched lines.