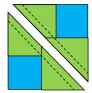

Make two.

Layer one Fabric C unit on the top right corner of a Fabric C/A unit.

Stitch on the two drawn lines and cut apart between the stitched lines.

Flying Geese unit should measure 3 ½" x 6 ½".

Make four.