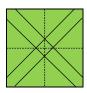

Make one.

Cut the Fabric C square into quarters.

Fabric C unit should measure 3 7/8" x 3 7/8".

Make four.

Layer two Fabric C units on opposite ends of the Fabric A square.

Stitch on the two drawn lines and cut apart between the stitched lines.

Make two.

Layer one Fabric C unit on the top right corner of a Fabric C/A unit.

Stitch on the two drawn lines and cut apart between the stitched lines.

Flying Geese unit should measure 3 ½" x 6 ½".

Make four.