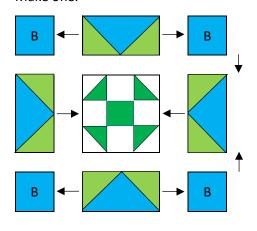

Assemble the Friendship Star Block.

Friendship Star Block should measure 12 ½" x 12 ½".

Make one.

MAKE SURE TO USE THE CORRECT HASHTAGS SO WE CAN SEE YOUR BLOCK!

#CRYSTALQUILTERSBOM #SEWMANYSTARSQUILT