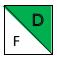

Make one.

Cut the D/F unit into quarters. Newly-cut Fabric D/F units should measure 2 ½" x 2 ½ ".

Make one. (Creates four squares, see next picture)

Trim ¼" away from the seam, and press open. Half Square Triangle Unit should measure 2 ½" x 2 ½".

Make four.

Assemble Friendship Star unit. Friendship Star unit should measure  $6 \frac{1}{2}$ " x  $6 \frac{1}{2}$ ".

Make one. Set aside.

Draw diagonal lines ¼" away from the center on the wrong side of the Fabric C square.