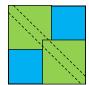

Make one.

Cut the Fabric C square into quarters.

Fabric C unit should measure 3 7/8" x 3 7/8".

Make four.

Layer two Fabric C units on opposite ends of the Fabric A square.

Stitch on the two drawn lines and cut apart between the stitched lines.

Make two.

Layer one Fabric C unit on the top right corner of a Fabric C/A unit.

Stitch on the two drawn lines and cut apart between the stitched lines.

Flying Geese unit should measure 3 ½" x 6 ½".

Make four.